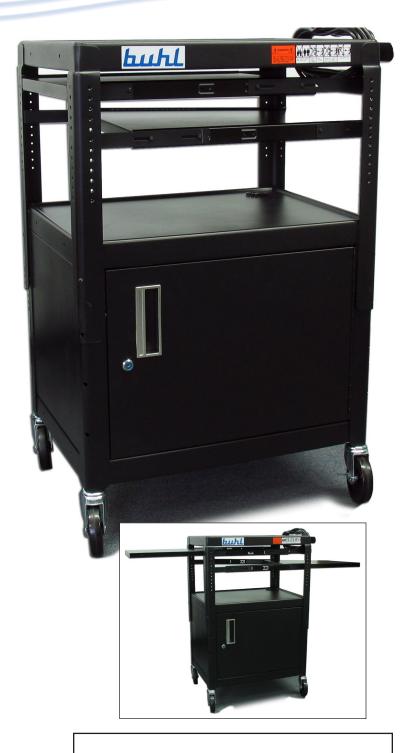

## CABT4226E-5

Height Adjustable AV Cart with Security Cabinet & 2 Pull-Out Shelves

## The Buhl Adjustable A/V Media Cart with Security Cabinet is built to fit your needs.

This cart is height adjustable with 5 incriments from 26" to 42". This cart is perfect for all classroom and business multimedia and A/V uses including TVs, projectors and more.

## **Product Specifications:**

- Height adjustable in the following increments: 26", 30", 34", 38", 42"
- Constructed from heavy gage steel with durable powdercoat finish
- Security cabinet 23 1/2 x 17 1/2 x 15 1/2"
- Two side pull-out shelves First side shelf extends 11 1/2"D x 12 1/2"W.
  Second side extends 12 1/2"D x 14 1/2"W
- Two 24 x 18" stationary shelves
- 4" casters (2 locking)
- Finished in charcoal powdercoat
- UL/CUL approved 20' cord 4 outlets
- Power strip with surge protector and cord winder
- Ready to assemble
- Ships in two cartons
- 76 lbs
- Limited Lifetime Warranty