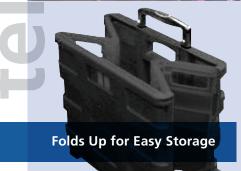

## **EZ-CRATE**

The HamiltonBuhl EZ Crate is a durable, high-capacity rolling crate that is easy to roll, even when fully packed.

Made of lightweight hard and durable plastic, it features an extendable, easy-grip handle and folds flat for easy storage.