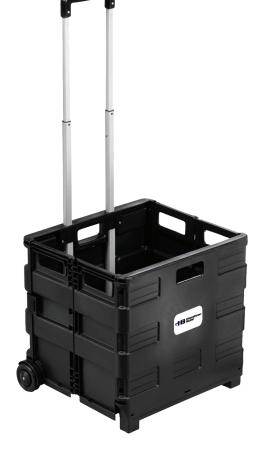

## **EZ-CRATE**

The HamiltonBuhl EZ Crate is a durable, high-capacity rolling crate that is easy to roll, even when fully packed.

Made of lightweight hard and durable plastic, it features an extendable, easy-grip handle and folds flat for easy storage.

## Specifications

- Construction: Lightweight durable plastic
- Materials: Polypropylene and aluminum (handle)
- Interior: 14" x 11" x 15"
- Exterior: 15" x 13" x 15.5"
- Top of handle to bottom of crate: 33"
- Casters: Two non-marring casters
- Handle: Extendable, easy-grip aluminum