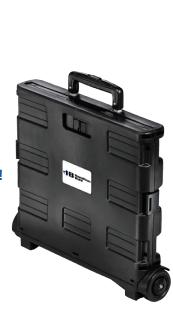

## **EZ-CRATE**

The HamiltonBuhl EZ Crate is a durable, high-capacity rolling crate that is easy to roll, even when fully packed.

Made of lightweight hard and durable plastic, it features an extendable, easy-grip handle and folds flat for easy storage.

## Specifications

- Construction: Lightweight durable plastic
- Materials: Polypropylene and aluminum (handle)
- Interior: 14" x 11" x 15"
- Exterior: 15" x 13" x 15.5"
- Top of handle to bottom of crate: 33"
- Casters: Two non-marring casters
- Handle: Extendable, easy-grip aluminum