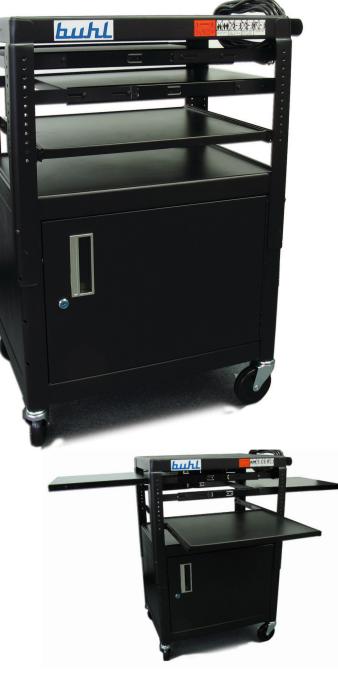

## FIVE4226E Height Adjustable AV Cart

Security Cabinet, Two Stationary Shelves, Laptop Shelf

### The Buhl Adjustable A/V Media Cart with Security Cabinet is built to fit your needs.

This cart is height adjustable with 5 incriments from 26" to 42". This cart is perfect for all classroom and business multimedia and A/V uses including TVs, projectors and more.

#### **Product Specifications:**

- Height adjustable in the following increments: 26", 30", 34", 38", 42"
- Lockable Security Cabinet
- Constructed from heavy gage steel with durable powdercoat finish
- Two side pull-out shelves: First side shelf extends 11 1/2"D x 12 1/2"W. Second side extends 12 1/2"D x 14 1/2"W
- Two 24x18" stationary shelves
- Additional Laptop shelf extends out 13" from under top shelf, 22 X 15"
- 5" casters (2 locking)
- Finished in charcoal powdercoat
- UL/CUL approved 20' cord 4 outlets
- Power strip with surge protector and cord winder
- Ready to assemble
- Ships in three cartons
- 92 lbs.
- Limited Lifetime Warranty