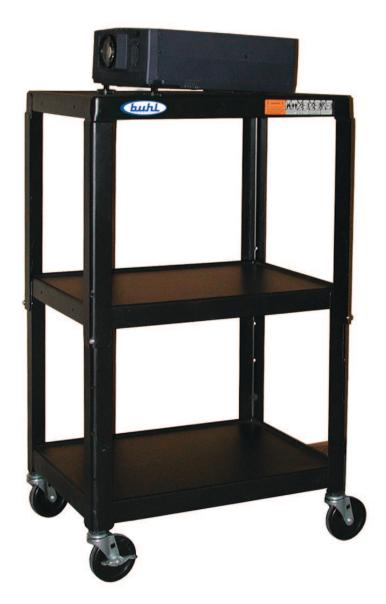

## Steel AV Cart Adjustable from 26" to 42" with Electric

**HA4226E** 

This cart is perfect for all classroom and business multimedia and A/V uses including TVs, projectors and more.

## **Product Specifications:**

- Height adjustment from 26" to 42"
- Constructed from heavy guage steel with durable powdercoat finish
- 24"W x 18"D top and middle shelves
- 5" casters 2 locking
- Finished in charcoal powdercoat
- UL listed/CSA approved 25' cord 4 outlets
- Power strip with surge protector and cord winder
- Ready to assemble
- 41 lbs.
- Limited Lifetime Warranty