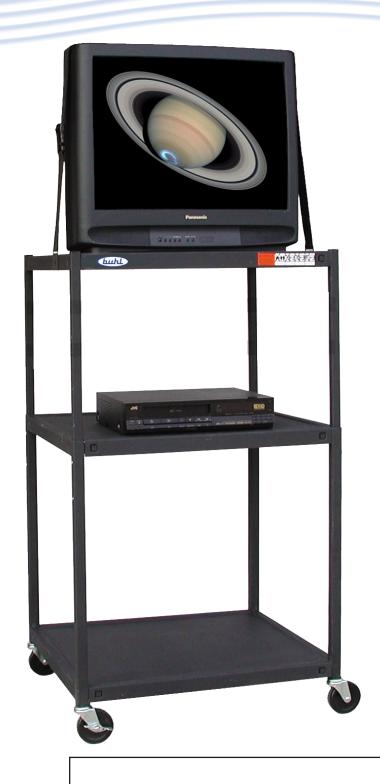

## HA5434E Steel Cart

Adjustable from 34" to 54" with Electric

The Buhl HA5434E multifunction steel A/V cart with electric power adjusts to fit your needs.

This cart is perfect for all classroom and business multimedia and A/V uses including TVs, projectors and more.

## **Product Specifications:**

- Height adjustment from 34" to 54"
- Constructed from heavy gage steel with durable powdercoat finish
- Three shelves 30"W x 22"D
- 4" casters (2 locking)
- Finished in charcoal powdercoat
- UL listed/CSA approved 25' cord 4 outlets
- Power strip with surge protector and cord winder
- Ready to assemble
- 56 lbs.
- Limited Lifetime Warranty