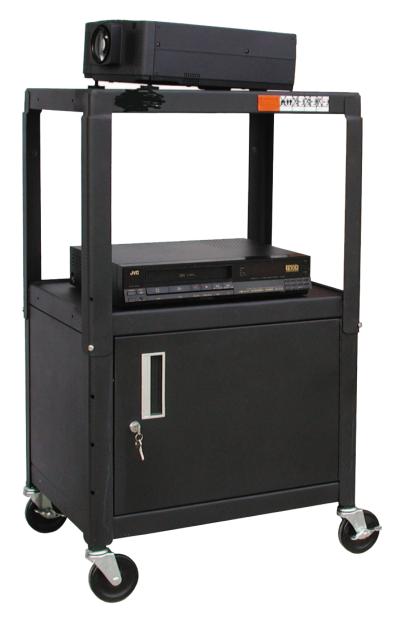

## HACAB4226E Steel Cart

Adjustable 26" to 42" with Locking Security Cabinet and Electric

## The Buhl adjustable steel A/V cart with electric power and locking security cabinet adjusts to fit your needs.

This durable steel cart is perfect for all classroom and business multimedia equipment. Store and transport your A/V equipment including TVs, projectors and more. Keep your equipment secure with the lockable security cabinet.

## **Product Specifications:**

- Height adjustable from 26" to 42"
- Constructed from heavy gage steel with durable powdercoat finish
- 24"w x 18"d top and middle shelves
- 4" casters (2 locking)
- Finished in charcoal powdercoat
- UL listed/CSA approved 25' cord 4 outlets
- Power strip with surge protector and cord winder
- Ready to assemble
- Weight: 54 lbs.
- Limited Lifetime Warranty (One Year Electrical)