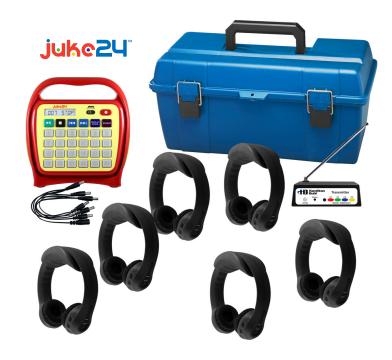

## 6-Person Black Flex-PhonesAF<sup>™</sup> Wireless Listening Center with Juke24<sup>™</sup> Portable, Digital Jukebox with CD Player

#### LCFW-JK1 (with 6 Black Flex-PhonesAF)

This wireless, 6-person listening center offers unparalleled versatility, unrivaled functionality and value by combining our award-winning wireless Flex-PhonesAF™ headphones - the most popular early learning, single construction, virtually indestructible headphones, with Juke24™ the one-of-a-kind, next-generation media player and jukebox in one!

#### This 6-Person Wireless Listening Center Includes:

#### (1) Juke24™ Portable, Digital Jukebox with CD Player (J22RCS1YR):

Simply load up to 48-hours of any music or audio from CD, computer, smartphone, laptop or flash drive, even read and record songs, poems or books to listen to, anytime. Music has a profound effect on helping create neural pathways. Aside from helping increase intellectual and motor abilities in the young, music becomes a trip-wire that sparks memories as we get older - memories of people, events and happy days.

#### (6) Flex-PhonesAF™ Wireless Dual-Channel Headphones:

Flex-PhonesAF™ are the nearly indestructible headphones, made from a single piece of safe, non-toxic, BPA-free, soft and extremely flexible EVA foam. With two built-in, dedicated FM channel receivers, these wireless headphones deliver excellent sound quality without antennas, wires or interference!

Certified for all major USA and international child safety testing standards, Flex-PhonesAF™ are ideal for children ages 3+ and come with a snap-on extension band for a more snug fit.

- (1) Wireless Transmitter (W900-Multi)
- (1) Lockable Carrying Case (LCP), lock not included
- (1) 6-Way Charging Cable (W990)