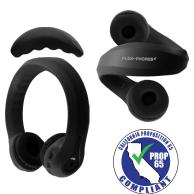

#### (6) Flex-PhonesAF™ Wireless Dual-Channel Headphones:

Flex-PhonesAF™ are the nearly indestructible headphones, made from a single piece of safe, non-toxic, BPA-free, soft and extremely flexible EVA foam. With two built-in, dedicated FM channel receivers, these wireless headphones deliver excellent sound quality without antennas, wires or interference!

Certified for all major USA and international child safety testing standards, Flex-PhonesAF™ are ideal for children ages 3+ and come with a snap-on extension band for a more snug fit.

- (1) Wireless Transmitter (W900-Multi)
- (1) Lockable Carrying Case (LCP), lock not included
- (1) 6-Way Charging Cable (W990)

#### Flex-PhonesAF™ Specifications:

- Single piece of EVA foam safe, non-toxic, BPA free, soft and extremely flexible
- Headband Adjustment: Snap on extension band with 2 layers
- Wireless System Type: VHF-FM
- Channels: 2 Channels (Green 72.900 MHz and Red 74.700 MHz)
- Speaker Driver: 30mm
- Impedance: 32Ω +/-15%
- Frequency Response: 20-20,000 Hz
- Sensitivity: 112dB ±3dB
- Volume control: On ear cup
- Nominal input (Rate power): 10mW
- Max. input (Power handling capacity): 20 mW
- Storage Bag: Heavy-duty, write-on, moisture-resistant, reclosable bag.
   Helps prevent the spread of lice!