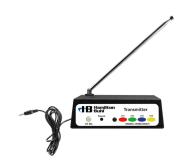

Certified for all major USA and international child safety testing standards, Flex-PhonesAF™ are ideal for children ages 3+ and come with a snap-on extension band for a more snug fit.

- (1) Wireless Transmitter (W900-Multi)
- (1) Lockable Carrying Case (LCP), lock not included
- (1) 6-Way Charging Cable (W990)

#### W900-MULTI Transmitter Specifications:

- Range: ±300 feet
- 4 Switchable FM frequencies
- Dedicated FM channels
- Color-coded frequency switches
- Superb sound without cords or wires no interference from other electronic equipment
- Listen with an infinite number of headphones on one frequency with one transmitter
- Warranty: 1 Year