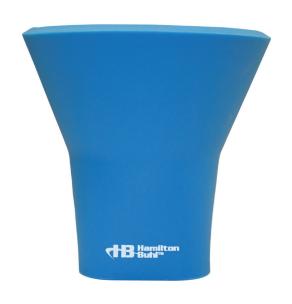

# HamiltonBuhl Bluetooth® Cone Speaker

### BT-S7

The HamiltonBuhl BT-S7 Bluetooth® Cone Speaker is a wireless portable speaker that provides high quality sound in a small package.

The rugged ABS silicone speaker plays music or other audio from a Bluetooth®-enabled device, or via the 3.5mm audio input, making it compatible with just about any device.

Perfect for travel, on-the-go, on a desk, or on almost any surface, it features a range of up to 33 feet and easy-to use power and function buttons.

### **Specifications**

- Crisp, clear sound
- Portable, compact speaker that goes anywhere
- Rugged ABS silicone construction
- Rechargeable internal battery
- USB charging time: 2-3 hours
- Playing time: 2-3 hours
- USB charging cable included
- Auxiliary cable included