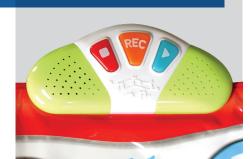

Lay it out on the floor and see how instantly Do-Re-ME! Piano Mat fosters creativity and imagination. With its 25 built-in demo songs, rhythms for different beats, tempo, sustain, vibrato and special effects, kids will light up with excitement and sense of accomplishment as they create, record and play back their tunes.

## **Specifications**

- For children ages 4+
- 6 foot floor piano mat 70.5" x 30.7"
- 24 giant step-on keys
- Plays 8 different instruments
- Includes sustain, vibrato and special effects function
- Includes 25 built-in demo songs
- Tempo and volume control function
- Rhythm selection function
- Record, playback and stop function
- Requires 3 "AA" batteries (UM3/LR8) batteries not included