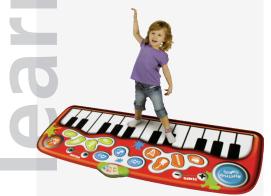

## Jumbo Floor Piano Mat

## DRM24

Do-Re-ME!™ is the fun and entertaining, giant "Step-to-Play" floor piano mat for kids ages 4 and up!

Introduce children to the fun of playing musical instruments with Do-Re-ME! This jumbo floor piano mat comes with 24 keys and plays 8 different instruments - piano, saxophone, guitar and more!

## **Specifications**

- For children ages 4+
- 6 foot floor piano mat 70.5" x 30.7"
- 24 giant step-on keys
- Plays 8 different instruments
- Includes sustain, vibrato and special effects function
- Includes 25 built-in demo songs
- Tempo and volume control function
- Rhythm selection function
- Record, playback and stop function
- Requires 3 "AA" batteries (UM3/LR8) batteries not included