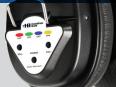

## Headphones (W901-MULTI):

- Multi-channeled wireless headphone
- Up to 35 hours of operating time between charges, with 12 to 14 hour charge time
- Superb sound quality without wire or interference
- Powered by classroom friendly internal NiMH battery
- Switchable between four frequencies
- No toxic chemicals MERCURY FREE
- W901-MULTI Headphones Prop 65 Compliant

## Frequencies (W901-MULTI, W900-BLTM):

- 72.500 MHz Blue
- 72.100 MHz Yellow
- 72.900 MHz Green
- 74.700 MHz Orange
- **Note**: Adding to an existing 6-person Listening Center? Be sure to purchase an additional AC Power Adapter (W980) and 6-way charging cable. One AC Cord is capable of only charging up to 6 headphones.