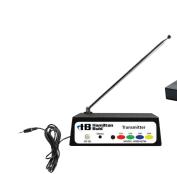

# Transmitter (W900-BLTM):

- Bluetooth<sup>®</sup>-enabled wireless transmitter
- Range: ± 300 feet
  - Four switchable FM frequencies
  - Dedicated FM channel
  - Color-coded frequency switches
    - Superb sound without cords or wires; no interference from other electronic equipment
    - Listen with an infinite number of headphones on one frequency with one transmitter

## Frequencies (W901-MULTI, W900-BLTM):

- 72.500 MHz Blue
- 72.100 MHz Yellow
- 72.900 MHz Green
- 74.700 MHz Orange
- **Note**: Adding to an existing 6-person Listening Center? Be sure to purchase an additional AC Power Adapter (W980) and 6-way charging cable. One AC Cord is capable of only charging up to 6 headphones.