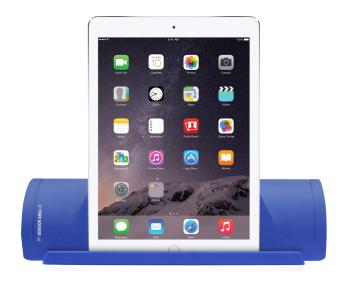

## **IND-DOCK3**

The HamiltonBuhl IND-DOCK3 is a portable speaker that doesn't require wires, Wi-Fi, configuration or pairing. Simply place your tablet on the dock and you are done! It is really that simple.

This induction speaker is ideal for sharing music on the go without any wires, connecting, mains plugs or docking.

Dock your tablet on the speaker and by using the latest in induction technology you will receive crystal clear sound emitting from the device. Even if you have a case or cover, you can still enjoy clear music on the go!