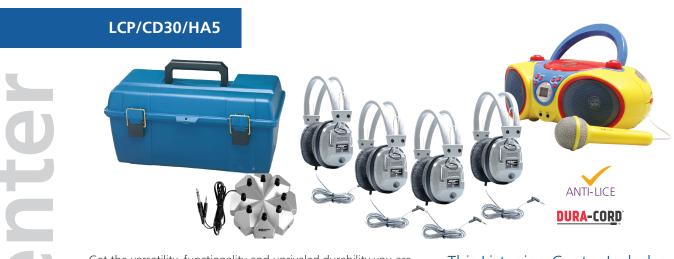

## Kids Headstart ALPHA4

Early Learner's 4-Station Listening Center with Kid's Deluxe CD/Karaoke Boombox and Four Deluxe Headphones

Get the versatility, functionality and unrivaled durability you are looking for in your early childhood education environment!

The LCPCD30HA5 is a 4 Person Deluxe CD Boombox Listening Center featuring the colorful, fun and sturdy KIDS-CD30 Boombox Karaoke machine, specially-designed for early childhood use.

The fun colors and easy functionality of the karaoke boombox along with 4 deluxe SC-7V headphones, a jackbox with 8 headphone inputs and a compact carry case will help you create an environment that makes learning fun for years to come!

## This Listening Center Includes:

 (1) Portable CD/Karaoke Boombox Machine with Microphone (KIDS-CD30)
(4) Deluxe Over-Ear Headphones (SC-7V)
(1) 8-Position Stereo Jackbox with Individual Volume Control

(1) Durable, Lockable Carry Case (lock not included)

## Boombox (KIDS-CD30):

- Colorful CD player includes sing-along microphone
- Displays track number and fast track search function
- Microphone with ON/OFF switch and 4' coil cable for karaoke function to accompany CD audio
- 2 Channel Speakers (Output 2W)
- Foldable carry handle
- Easy-to-follow instructional material
- Operates on AC cable (included) or eight "C" batteries (not included)
- Output power: 1.5W + 1.5W
- 2 audio channels
- 3.5mm headphone jack
- Wow and flutter: Immeasureable (>0.001% W. Peak)

## Headphones (SC-7V):

- Deluxe, over-ear design
- Replaceable leatherette ear cushions
- Volume control on ear cup
- 3.5mm stereo jacketed plug
- 5' Dura-Cord™ chew-resistant, PVC-sleeved, braided cord
- 40mm Speaker drivers
- Frequency response: 20Hz -20KHz
- Impedance: 32 ohms
- Sensitivity: 100dB
- Heavy-duty, write-on, reclosable bag (helps prevent the spread of lice)
- SC-7C Headphones Prop 65 Compliant