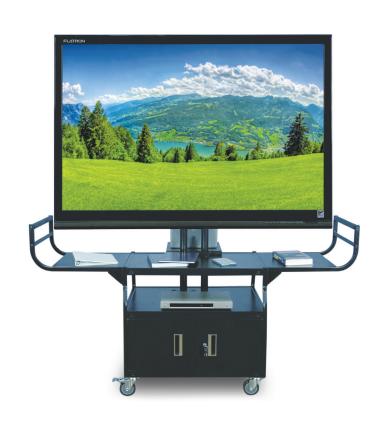

### **SWB-80**

Unique and stylish for any environment, this sleek cart accommodates a flat panel LCD TV from 32" to 80".

The SWB-80 is designed with universal twin-post mounting for stability and easy mounting. The 3-in-1 handles and swivel (2 locking) casters, make for easy mobility. An extra-large, wide top shelf is perfect for presentation equipment and collateral materials.

### **Features**

- Mobile cart for large LCD screens
- Universal twin post mounting design
- Equipped with handles
- Extra-large, wide top shelf
- +/-15 degree adjustable mount
- Swivel casters
- 15"power cord
- 4 outlet surge protector

## Specifications

Ships UPS, ready to assemble Product: 120 lbs., 32" x 13" x 14" Shipping box 1: 124 lbs., 35" x 25" x 7"

Shipping box 2: 37" x 17" x 7" Cart warranty: 12 years Electrical warranty: 1 year