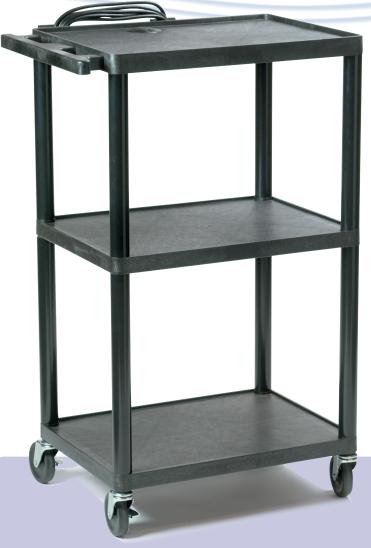

## PC1642E

Adjustable 16"- 42" Plastic AV Cart With Electric

The Buhl Adjustable Plastic A/V Cart is the most versatile in the market. This durable cart will meet your needs now and well into the future. Adjusts to 4 sizes!

## **Product Features:**

- Select your height 16", 26", 34" or 42" like having 4 carts in one!
- 4" non-marring casters (2 locking)
- Integrated 15' power strip with 3 outlets
- All shelves are 24"w x 18"d
- Reinforced ribbing on the underside for extra strength and durability
- Top shelf has a 1/2 lip surround and molded handle cord wrap and cabling conduit
- Ready to assemble
- Limited lifetime warranty