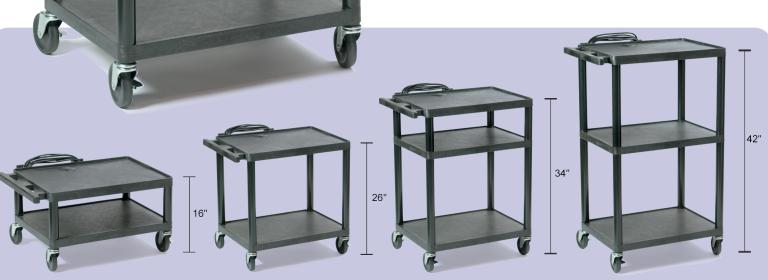

## PC1642E

Adjustable 16"- 42" Plastic AV Cart With Electric

The Buhl Adjustable Plastic A/V Cart is the most versatile in the market. This durable cart will meet your needs now and well into the future. Adjusts to 4 sizes!

## **Product Features:**

- Select your height 16", 26", 34" or 42" like having 4 carts in one!
- 4" non-marring casters (2 locking)
- Integrated 15' power strip with 3 outlets
- All shelves are 24"w x 18"d
- Reinforced ribbing on the underside for extra strength and durability
- Top shelf has a 1/2 lip surround and molded handle cord wrap and cabling conduit
- Ready to assemble
- Limited lifetime warranty