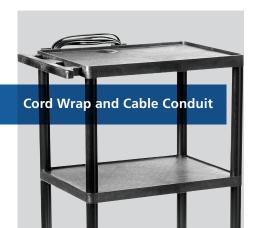

## Specifications

- Adjust to 4 height sizes: 16", 26", 34" or 42"
- 4" non-marring casters (2 locking)
- Integrated 15' power strip with 3 outlets
- Reinforced ribbing on underside of shelves for extra strength. Ships with 3 sets of legs that offer height selection
- All shelves are 24"w x 18"d
- Four of each legs supplier are 6.5", 15.25" and 17.5"
- 150 lbs. weight capacity per stationary shelf
- Top shelf has 1/2 " lip surround and molded handle cord wrap and cabling conduit
- Ready to assemble