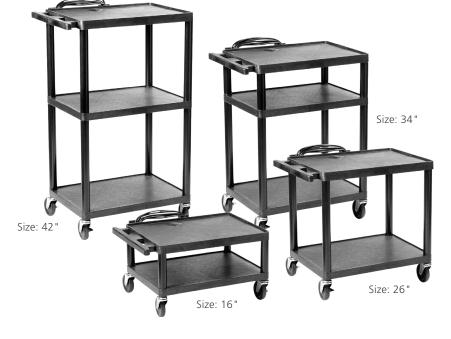

## PC1642E

The HamiltonBuhl<sup>®</sup> polyenthylene AV cart is the most versatile on the market.

With the ability to adjust to 4 different sizes - 16", 26", 34" or 42" – it's like having 4 carts in one!

## Specifications

- Adjust to 4 height sizes: 16", 26", 34" or 42"
- 4" non-marring casters (2 locking)
- Integrated 15' power strip with 3 outlets
- Reinforced ribbing on underside of shelves for extra strength. Ships with 3 sets of legs that offer height selection
- All shelves are 24"w x 18"d
- Four of each legs supplier are 6.5", 15.25" and 17.5"
- 150 lbs. weight capacity per stationary shelf
- Top shelf has 1/2 " lip surround and molded handle cord wrap and cabling conduit
- Ready to assemble