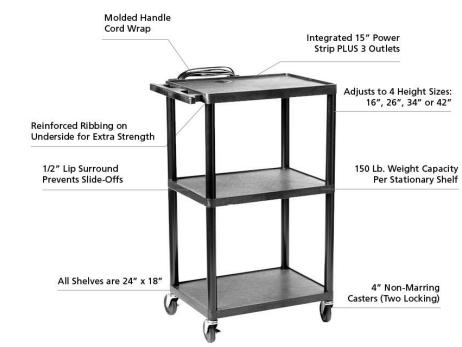

With reinforced ribbing on the underside for extra strength and durability, this cart will meet your needs now and well into the future.

## Specifications

- Adjust to 4 height sizes: 16", 26", 34" or 42"
- 4" non-marring casters (2 locking)
- Integrated 15' power strip with 3 outlets
- Reinforced ribbing on underside of shelves for extra strength. Ships with 3 sets of legs that offer height selection
- All shelves are 24"w x 18"d
- Four of each legs supplier are 6.5", 15.25" and 17.5"
- 150 lbs. weight capacity per stationary shelf
- Top shelf has 1/2 " lip surround and molded handle cord wrap and cabling conduit
- Ready to assemble