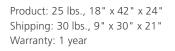

## Specifications

- Adjust to 4 height sizes: 16", 26", 34" or 42"
- 4" non-marring casters (2 locking)
- Integrated 15' power strip with 3 outlets
- Reinforced ribbing on underside of shelves for extra strength. Ships with 3 sets of legs that offer height selection
- All shelves are 24"w x 18"d
- Four of each legs supplier are 6.5", 15.25" and 17.5"
- 150 lbs. weight capacity per stationary shelf
- Top shelf has 1/2 " lip surround and molded handle cord wrap and cabling conduit
- Ready to assemble