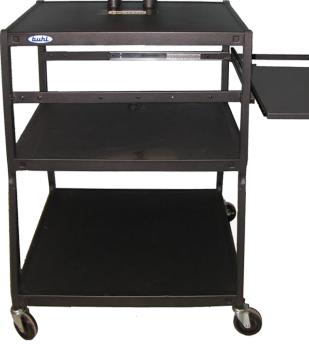

## PLC-4418E 44" Flat Panel Cart

Side Pull-Out Shelf

## The Buhl Flat Panel TV Cart with Electric is built for the long haul.

Constructed from heavy gage steel with durable powdercoat finish. The PLC-4418E features integrated flat panel mount and 32"W x 18"D top and middle shelves.

## **Product Specifications:**

- Flat Panel TV Cart
- Holds up to a 42" flat panel
- Brackets are twin post design
- Posts 29" H with built in wire conduits
- Four post height adjustments in 1" increments
- One side pull out shelf 15" x 14" (shelf pulls out and forward)
- Top and middle shelves are 32"W x 18"D and bottom shelf is 32"W x 22"D
- 4" swivel casters (2 locking)
- UL/CSA approved
- 4-outlet surge-protected electrical assembly with 20' cord and cord winder
- Ready to assemble
- 76 lbs.
- Limited Lifetime Warranty