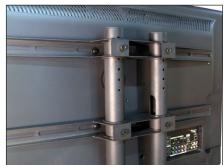

## **Product Specifications:**

- Flat Panel TV Cart
- Holds up to a 42" flat panel
- Brackets are twin post design
- Posts 29" H with built in wire conduits
- Four post height adjustments in 1" increments
- One side pull out shelf 15" x 14" (shelf pulls out and forward)
- Top and middle shelves are 32"W x 18"D and bottom shelf is 32"W x 22"D
- 4" swivel casters (2 locking)
- UL/CSA approved
- 4-outlet surge-protected electrical assembly with 20' cord and cord winder
- Ready to assemble
- 76 lbs.
- Limited Lifetime Warranty