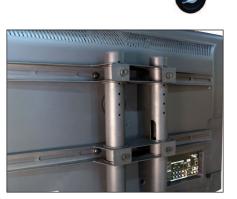

## PLC3244E Flat Panel Cart Holds up to a 42" Display

The Buhl Wide Body Flat Panel TV Cart is built for the long haul. This cart holds up to a 42" flat panel display and features built-in electrical and pull-out shelves.

## **Product Specifications:**

- Wide Body 32" x 18" Flat Panel TV Cart
- Holds up to a 42" flat panel
- Brackets are twin post design
- Display Posts 29" H with built in wire conduits
- Four post height adjustments in 1" increments
- Two side shelves are stored under the shelf when not in use
- Pyramid design for added stability
- Top and middle shelves are 32" W x 18" D and bottom shelf is 32" W x 24" D
- 4" swivel casters (2 locking)
- 4-outlet surge-protected electrical assembly with 20' cord and cord winder
- Ready to assemble
- Limited Lifetime Warranty