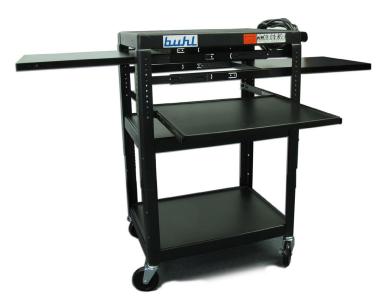

## Height Adjustable, AV Media Cart 3 Stationary Shelves, 2 Pull-Out, Additional Laptop Shelf External Mic

The **Buhl Adjustable A/V Media Cart** is built to fit your needs. This cart is height adjustable with 5 incriments from 26" to 42". This cart is perfect for all classroom and business multimedia and A/V uses including TVs, projectors and more.

## **Product Specifications:**

- Height adjustable in the following increments: 26", 30", 34", 38", 42"
- Constructed from heavy gage steel with durable powder coat finish
- Two Pull-out shelves: One 11 1/2 x 12 1/2" and one 12 1/2 x 14 1/2".
- 22x15"Laptop Computer Shelf extends out 13" from under top shelf
- Three 24x18" stationary shelves
- 5" casters (2 locking)
- Finished in charcoal powder coat
- UL/CUL approved 20' cord 4 outlets
- Power strip with surge protector and cord winder
- Ready to assemble
- Ships in two cartons