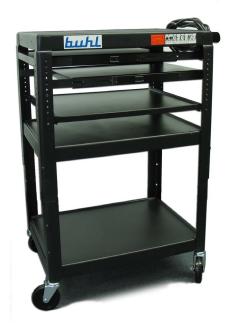

## Height Adjustable, AV Media Cart 3 Stationary Shelves, 2 Pull-Out, Additional Laptop Shelf External Mic

The **Buhl Adjustable A/V Media Cart** is built to fit your needs. This cart is height adjustable with 5 incriments from 26" to 42". This cart is perfect for all classroom and business multimedia and A/V uses including TVs, projectors and more.

## **Product Specifications:**

- Height adjustable in the following increments: 26", 30", 34", 38", 42"
- Constructed from heavy gage steel with durable powder coat finish
- Two Pull-out shelves: One 11 1/2 x 12 1/2" and one 12 1/2 x 14 1/2".
- 22x15"Laptop Computer Shelf extends out 13" from under top shelf
- Three 24x18" stationary shelves
- 5" casters (2 locking)
- Finished in charcoal powder coat
- UL/CUL approved 20' cord 4 outlets
- Power strip with surge protector and cord winder
- Ready to assemble
- Ships in two cartons