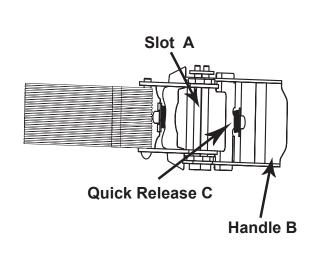

## **CAUTION**

Extreme tension can be exerted with this ratchet strap, which may cause damage to your equipment and table. Do not over-tighten the strap.

**1.** Insert strap through slot A and take up slack.

**2.** Ratchet to desired tension. Push handle down all the way to lock.

To release, hold down release lever B and pull handle up until tension is released.