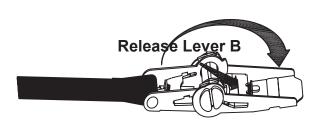

**2.** Ratchet to desired tension. Push handle down all the way to lock.

To release, hold down release lever B and pull handle up until tension is released.