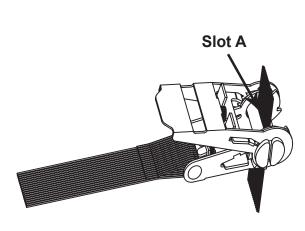

## **CAUTION**

Extreme tension can be exerted with this ratchet strap, which may cause damage to your equipment and table. Do not over-tighten the strap.

**1.** Insert strap through slot A and take up slack.