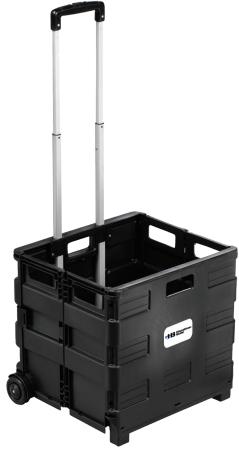

## **EZ-CRATE**

The HamiltonBuhl EZ Crate is a durable, high-capacity rolling crate that is easy to roll, even when fully packed.

Made of lightweight hard and durable plastic, it features an extendable, easygrip aluminum handle and folds flat for easy storage.

## Specifications

- Construction: Lightweight durable plastic
- Interior : 14" x 11" x 15"
- Exterior: 15" x 13" x 15.5"
- Top of handle to bottom of crate: 33"
- Casters: Two non-marring casters
- Handle: Extendable, easy-grip aluminum