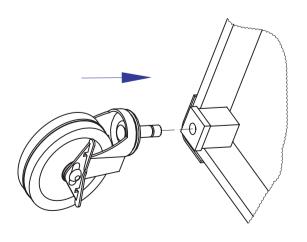

Lay unit on floor . Insert casters with brakes into opposite corner holes in the bottom of the unit. Insert other casters into remaining holes of unit.

- A. Push power cord into back of bracket as illustrated.
- B. Attach electrical bracket with power cord to any side of top shelf with two nuts and bolts supplied (see screw table A). Tighten nuts and bolts securely. Wrap remaining cord around outside wings of the bracket.