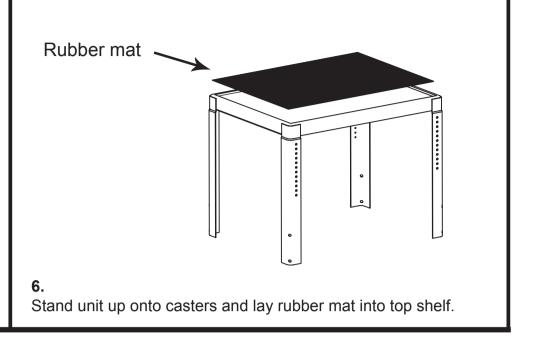

Lay unit on floor . Insert casters with brakes into opposite corner holes in the bottom of the unit. Insert other casters into remaining holes of unit.

- A. Push power cord into back of bracket as illustrated.
- B. Attach electrical bracket with power cord to any side of top shelf with two nuts and bolts supplied (see screw table A). Tighten nuts and bolts securely. Wrap remaining cord around outside wings of the bracket.