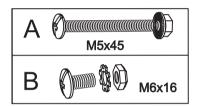

## 04...

- Qty. Description
- 3 Screws and hex nuts (A)
- 9 Set Phillips head bolt, washer and hex nut (B)
- 2 Casters with brakes
- 2 Casters without brakes

#### Screw table

Some screws may already be screwed into related parts.