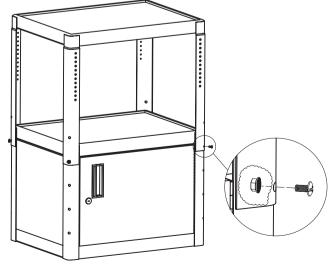

Note: This unit is easier to assemble with two people.

1. Insert top table section onto bottom section.

Align corresponding holes of unit to obtain desired height of table as needed.

Insert two bolts, washer and nuts(see screw table B) into each leg of table. Washer should be on the inside of leg. Tighten all bolts and nuts.