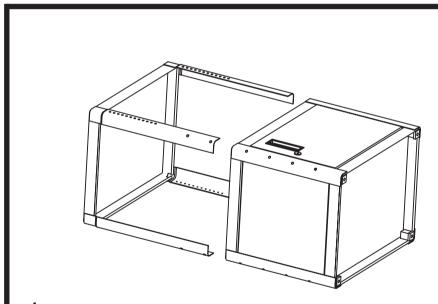

Note: This unit is easier to assemble with two people.

1. Insert top table section onto bottom section.

Align corresponding holes of unit to obtain desired height of table as needed.

Insert two bolts, washer and nuts(see screw table B) into each leg of table. Washer should be on the inside of leg. Tighten all bolts and nuts.