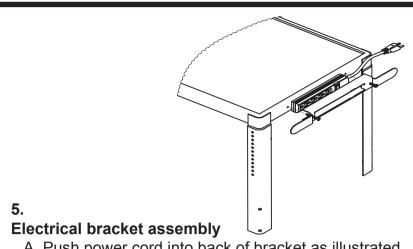

Lay unit on floor . Insert casters with brakes into opposite corner holes in the bottom of the unit. Insert other casters into remaining holes of unit.

- A. Push power cord into back of bracket as illustrated.
- B. Attach electrical bracket with power cord to any side of top shelf with two nuts and bolts supplied (see screw table A). Tighten nuts and bolts securely. Wrap remaining cord around outside wings of the bracket.