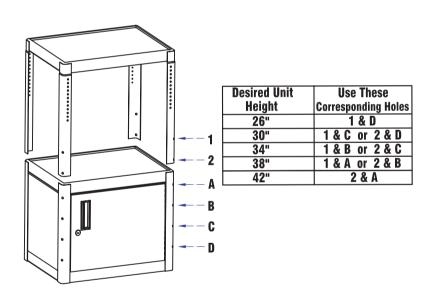

Note: This unit is easier to assemble with two people.

1. Insert top table section onto bottom section.

Align corresponding holes of unit to obtain desired height of table as needed.

Insert two bolts, washer and nuts(see screw table B) into each leg of table. Washer should be on the inside of leg. Tighten all bolts and nuts.