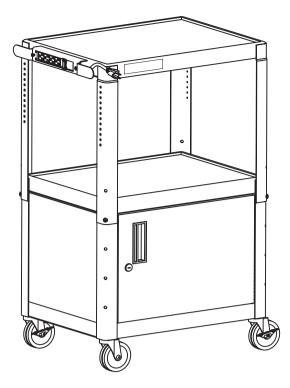

#### Qty. Description

- 1 Top table section with decal
- 1 Two shelf bottom section
- 1 Electrical bracket
- 1 Power cord

3.

## 04...

- Qty. Description
- 3 Screws and hex nuts (A)
- 9 Set Phillips head bolt, washer and hex nut (B)
- 2 Casters with brakes
- 2 Casters without brakes